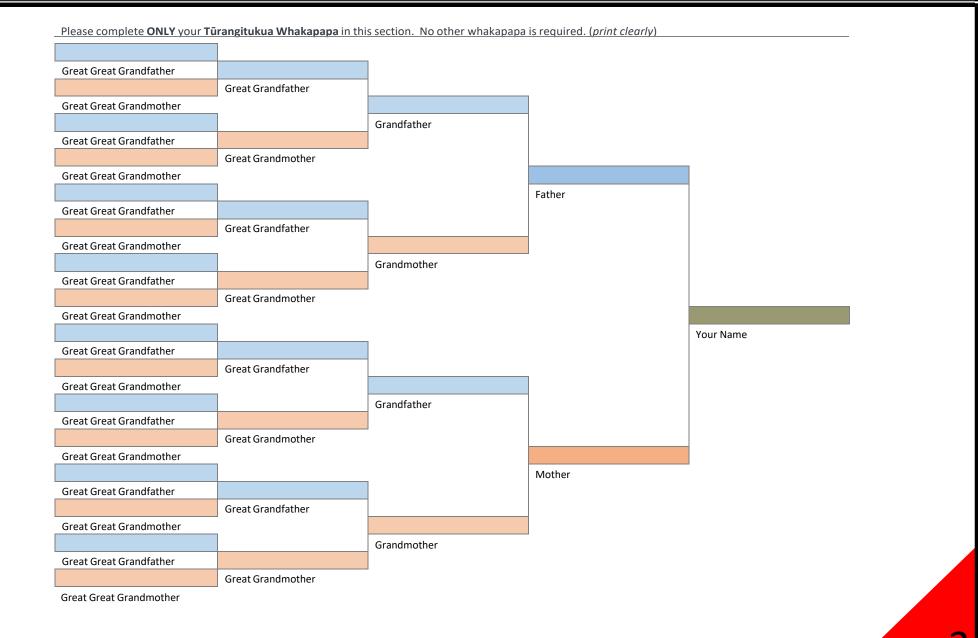

<sup>\*18</sup>plus must register themselves

How do you whakapapa to Tūrangitukua? Please show your Tūrangitukua descent. You ONLY need to provide ONE Line of descent to the names shown below. Where known indicate if male or female. Print clearly. TŪRANGITUKUA = TE REWHANGAOTERANGI Hingaia Te Mahaoterangi Te Rangitautahanga Hinerangi (Name of applicant/Mokopuna)