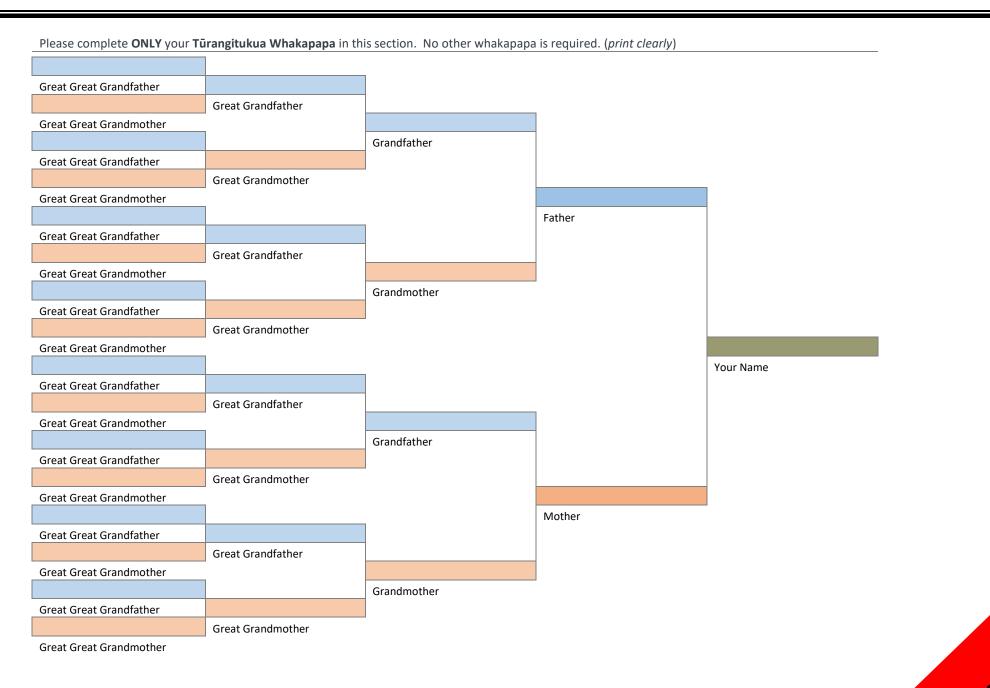

#### **Whakapapa**

It is accepted your whakapapa is your personal taonga. The provision of your whakapapa is required only to prove your entitlement to be placed on the Ngāti Tūrangitukua Charitable Trust Beneficiaries Register.